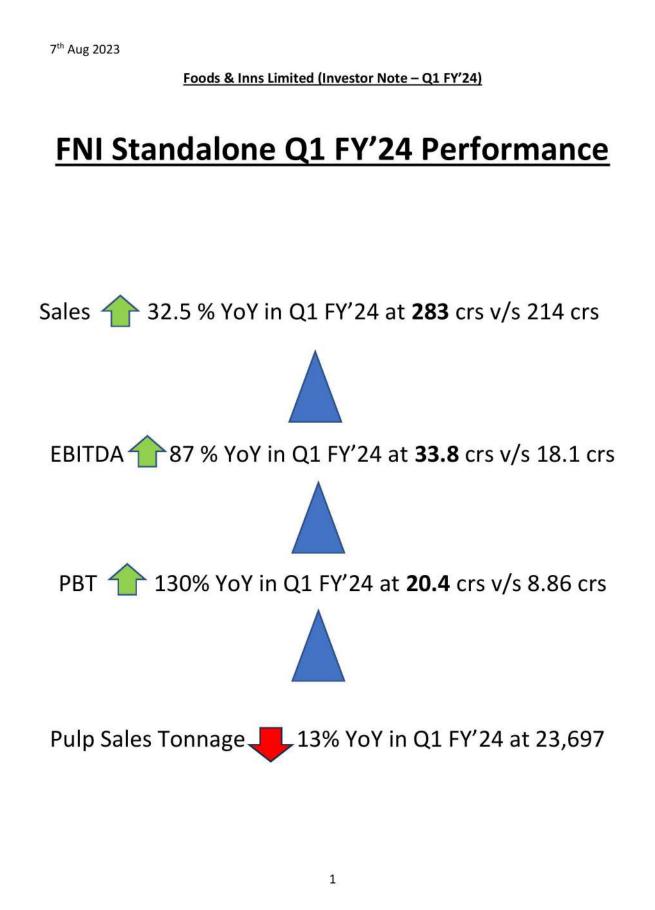

## Performance: Q1 FY'24

### A) Foods & Inns:

| Q1 FY'24                                   |          |          |            |          |          |          |        |        |
|--------------------------------------------|----------|----------|------------|----------|----------|----------|--------|--------|
| Particulars                                | Q1 FY'24 | Q1 FY'23 | YoY Growth | Q1 FY'22 | Q1 FY'20 | FY'23    | FY'22  | FY'21  |
| Breakup Details                            |          |          |            |          |          |          |        |        |
| Sales Tonnage (In MT)                      | 27,149   | 34,548   | -21%       | 17,653   | 16,862   | 1,03,467 | 78,379 | 46,220 |
| -Exports                                   | 5,376    | 3,668    | 47%        | 4,993    | 5,658    | 25726    | 24572  | 20,250 |
| -Domestic                                  | 21,772   | 30,880   | -29%       | 12,660   | 11,204   | 77741    | 53807  | 25,970 |
| Sales (In Rs. Crores/-)                    |          |          |            |          |          |          |        |        |
| (Including Export incentives & Scrap Sale) | 283.2    | 213.8    | 32%        | 141.7    | 98       | 977.35   | 616.5  | 356.6  |